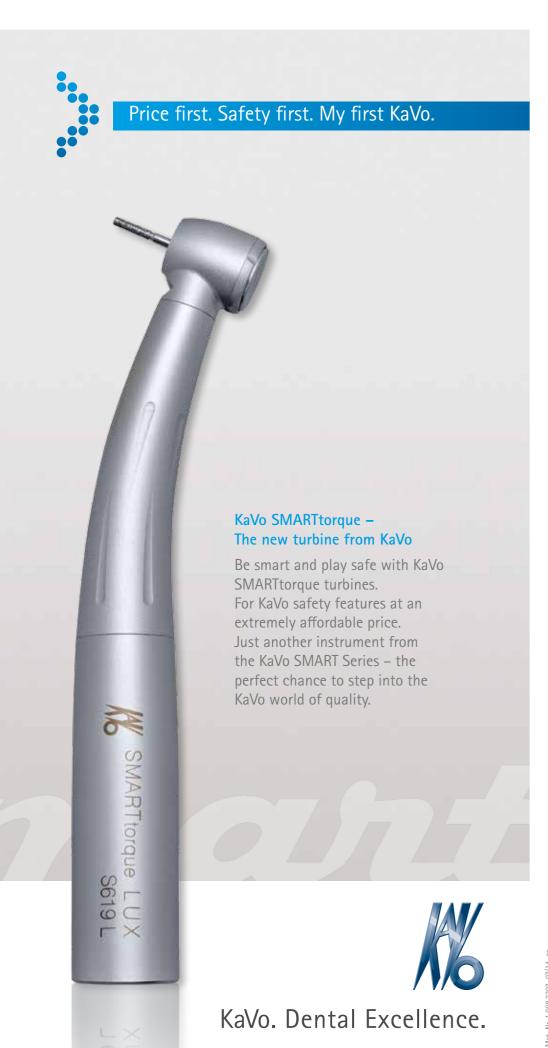

## KaVo SMARTtorque – KaVo Standards at a modest price

- Solid basic equipment, KaVo quality at a low price
- Six different models / price versions:

#### KaVo SMARTtorque - Safe for you and your patient

- Securely held bur or instrument, thanks to the KaVo chucking system, with up to 30N chuck retention force – no loosening or slipping of the rotating instrument
- Optimum protection of the tooth from thermal damage, by 4-port spray
- Safe, unimpeded access to all quadrants in the buccal cavity, thanks to ideal head sizes:
- > Standard version: H: 14.5 mm, head diameter: 12.5 mm
- > Mini version: H: 12.3 mm; head diameter: 10.8 mm
- Simple operation with the KaVo, solid glass-rod light-conductor, with 25,000 LUX at the bur tip.
- > Glare-free, bur-concentric illumination
- > Reliable identification of preparation margins
- Secure handling and simple cleaning thanks to an ergonomic form that is optimised for hygiene

### KaVo SMARTtorque - Welcome to the KaVo world of quality

- Efficient and fast preparation thanks to 16 Watt output
- Compliance with exacting KaVo standards, including for example KaVo turbine cartridges, with long-lasting, ceramic bearings
- Increase in both hygiene and ceramic bearing longevity, owing to the cartridge, which incorporates a proven, automatic, contamination-minimising, anti-reflux design
- Precise and quiet running due to the highest standards of precision in production and proven KaVo technology
- Efficient operation with the KaVo push-button chucking system, for rapid bur changing
- KaVo Made in Germany stands for over 100 years of experience in manufacturing and selling over 5,000,000 turbines, straight & contra-angled handpieces. Above all, it stands for precision, reliability, longevity and the highest standards of quality