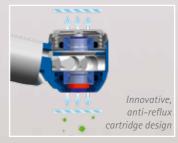

### KaVo SMARTtorque - Welcome to the KaVo world of quality

- Efficient and fast preparation thanks to 16 Watt output
- Compliance with exacting KaVo standards, including for example KaVo turbine cartridges, with long-lasting, ceramic bearings
- Increase in both hygiene and ceramic bearing longevity, owing to the cartridge, which incorporates a proven, automatic, contamination-minimising, anti-reflux design
- Precise and quiet running due to the highest standards of precision in production and proven KaVo technology
- Efficient operation with the KaVo push-button chucking system, for rapid bur changing
- KaVo Made in Germany stands for over 100 years of experience in manufacturing and selling over 5,000,000 turbines, straight & contra-angled handpieces. Above all, it stands for precision, reliability, longevity and the highest standards of quality