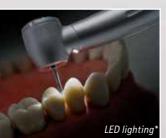

#### KaVo SMARTtorque - Safe for you and your patient

- Securely held bur or instrument, thanks to the KaVo chucking system, with up to 30N chuck retention force – no loosening or slipping of the rotating instrument
- Optimum protection of the tooth from thermal damage, by 4-port spray
- Safe, unimpeded access to all quadrants in the buccal cavity, thanks to ideal head sizes:
- > Standard version: H: 14.5 mm, head diameter: 12.5 mm
- > Mini version: H: 12.3 mm; head diameter: 10.8 mm
- Simple operation with the KaVo, solid glass-rod light-conductor, with 25,000 LUX at the bur tip.
- > Glare-free, bur-concentric illumination
- > Reliable identification of preparation margins
- Secure handling and simple cleaning thanks to an ergonomic form that is optimised for hygiene