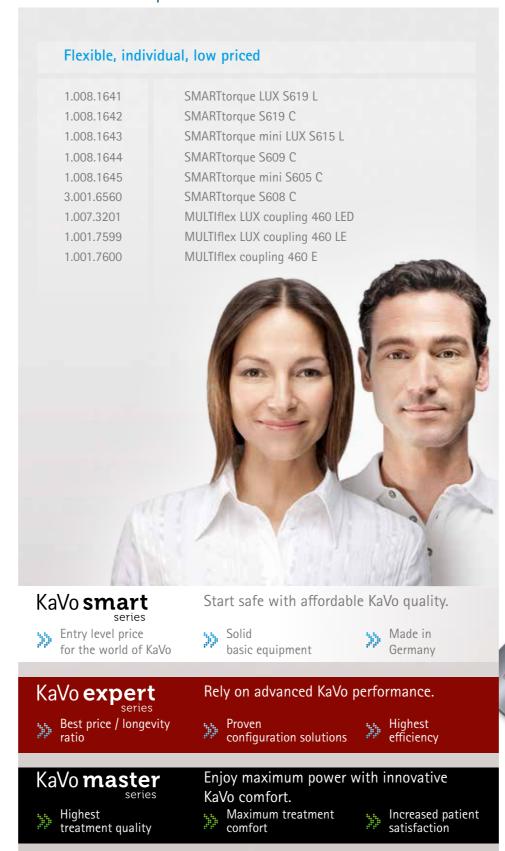

## KaVo SMARTtorque – KaVo Standards at a modest price

- Solid basic equipment, KaVo quality at a low price
- Six different models / price versions:

#### 3x SMARTtorque with MULTIflex connection:

- > 2x SMARTtorque with standard head, with and without light (H: 14.5 mm, head diameter: 12.5 mm)
- > 1x SMARTtorque with mini head with light (H: 12.3 mm; head diameter: 10.8 mm)

## 2x SMARTtorque with 4-hole standard connection (Midwest):

- > 1x SMARTtorque with standard head
- > 1x SMARTtorque with mini head Both without light, both at an unbeatable price

## 1x SMARTtorque with 2-hole standard connection (Borden):

> SMARTtorque with standard head without light