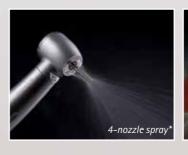

#### KaVo SMARTtorque - Safe for you and your patient

- Securely held bur or instrument, thanks to the KaVo chucking system, with up to 30N chuck retention force – no loosening or slipping of the rotating instrument
- Optimum protection of the tooth from thermal damage, by 4-port spray
- Safe, unimpeded access to all quadrants in the buccal cavity, thanks to ideal head sizes:
- > Standard version: H: 14.5 mm, head diameter: 12.5 mm
- > Mini version: H: 12.3 mm; head diameter: 10.8 mm
- Simple operation with the KaVo, solid glass-rod light-conductor, with 25,000 LUX at the bur tip.
- > Glare-free, bur-concentric illumination
- > Reliable identification of preparation margins
- Secure handling and simple cleaning thanks to an ergonomic form that is optimised for hygiene