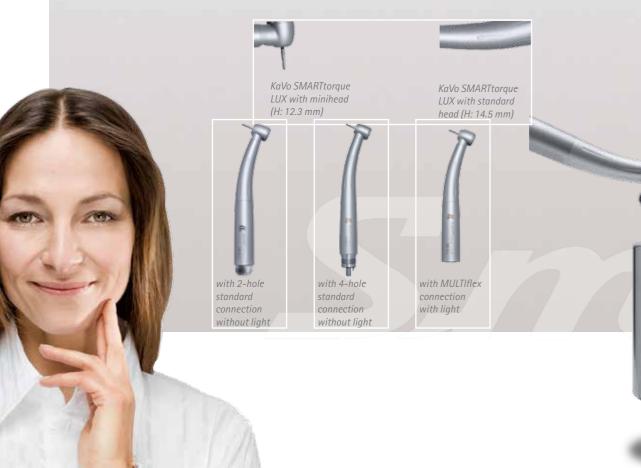

## KaVo SMARTtorque – KaVo Standards at a modest price

- Solid basic equipment, KaVo quality at a low price
- Six different models / price versions:

#### 3x SMARTtorque with MULTIflex connection:

- > 2x SMARTtorque with standard head, with and without light (H: 14.5 mm, head diameter: 12.5 mm)
- > 1x SMARTtorque with mini head with light (H: 12.3 mm; head diameter: 10.8 mm)

## 2x SMARTtorque with 4-hole standard connection (Midwest):

- > 1x SMARTtorque with standard head
- > 1x SMARTtorque with mini head Both without light, both at an unbeatable price

## 1x SMARTtorque with 2-hole standard connection (Borden):

> SMARTtorque with standard head without light