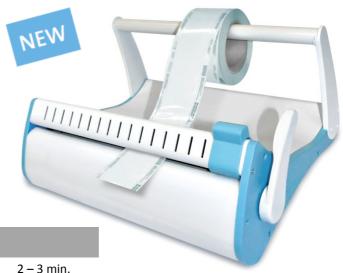

## Sella II

Seal width

**Seal length** 

is intended for sealing envelopes for steam sterilization, one of sterilization auxiliary series products, which is attractive, stable, easy operation and low maintenance rate. Terrific transformer will automatically adjust to the best sealing temperature even in unstable voltage. Nice aluminum alloy body, easy for clean, and come with integrated cutter with 100,000 times cutting guarantee

- Sealing length: 30 cm Sealing width: 12 mm
- According to European standard sealing
- Bi-directional operational handle design
- PC board with automatic temperature control, available for continuous using
- Beep-alert (for heating Status)
- 100W energy saving design
- Comes with integrated cutter with 100,000 times
- cutting guarantee and roll support