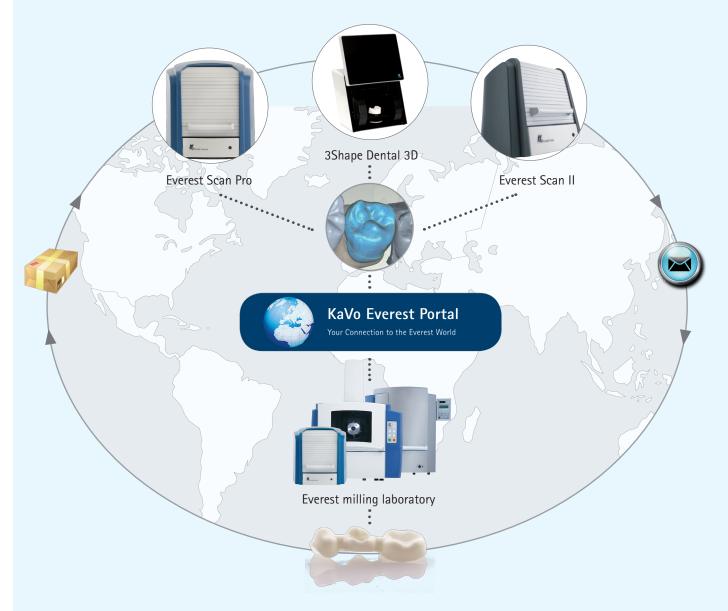

#### How does the portal work?

- The milling laboratory sends a manufacturing request into the KaVo Everest portal
- The Everest scan laboratory is now able to see all registered milling partners within the portal which have free capacities available. Hence the laboratory can choose a suitable partner.
- After accepting the offer construction data will be transferred securely and without complications to the milling partner by the Everest portal (a KaVo server).
- The milling laboratory manufactures the order and sends it back to the scan laboratory.
- Writing and payment of the invoice take place directly between the milling and the scanning laboratory.
- There is also the production centre BEGO Medical in the portal, available for the manufacturing of laser-sintered NFM work.

## KaVo Everest portal

Whether you work with the 3shape Scanner, Everest Scan II or with Everest Scan Pro – the Everest portal enables you to exchange construction data with milling laboratories.

The KaVo Everest portal as a worldwide exchange-platform for scan- and milling laboratories offers you the possibility to choose your favourite milling partner conveniently and to get your scan order manufactured. Bail out the variety of the Everest systems!