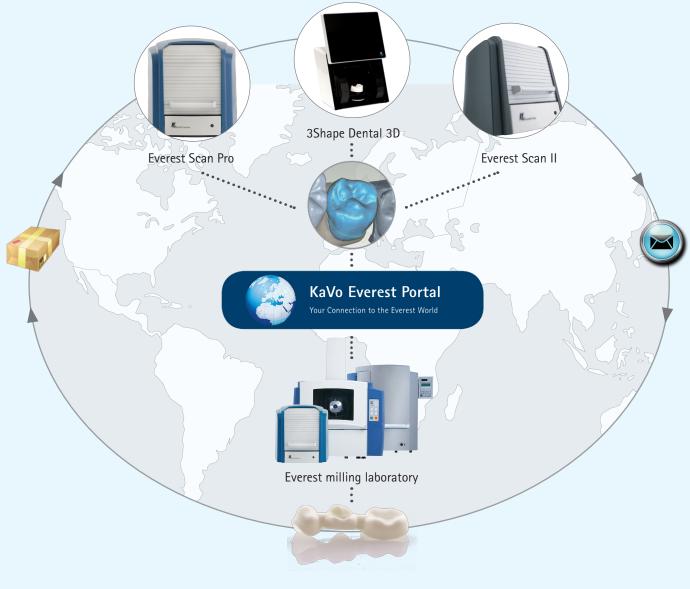

#### How does the Portal work?

- The milling laboratory sends a manufacturing request into the KaVo Everst portal
- The Everest scan laboratory is now able to see all registered milling partners within the portal which have free capacities available. Hence the laboratory can choose a suitable partner.
- After accepting the offer construction data will be transferred securely and without complications to the milling partner by the Everest portal (a KaVo server).
- The milling laboratory manufactures the order and sends it back to the scan laboratory.
- Writing and payment of the invoice take place directly between the milling and the scanning laboratory.
- There is also the production center BEGO Medical in the portal, available for the manufacturing of laser-sintered NEM work.

#### Which conditions are necessary for the Everest portal?

- Everest Scan Pro, Everest Scan II, 3shape Scanner
- high speed internet
- latest software version
- Windows XP

You will find the portal software on www.kavo-everest.com for downloading.